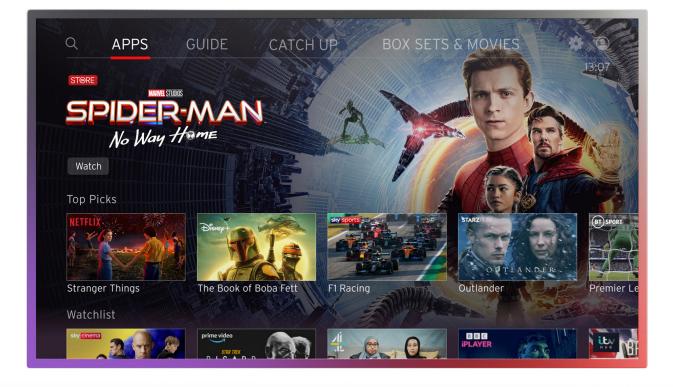

## Stream from

Stream brings you a seamless integrated experience, offering a wide range of entertainment you love.

## **Personalisation**

Stream provides you with personalised recommendations for what to watch so you won't have to spend ages looking.

### Watchlist

Found something you like? Stream allows you to build a watchlist of content you want to watch later.