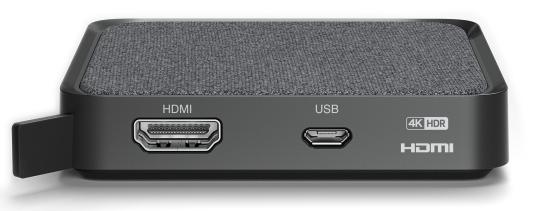

#### **Rear panel**

- 1x HDMI v2.0b with HDCP 2.2 copy protection
- 1x Micro-USB connector (supporting power and wired network pass-through)