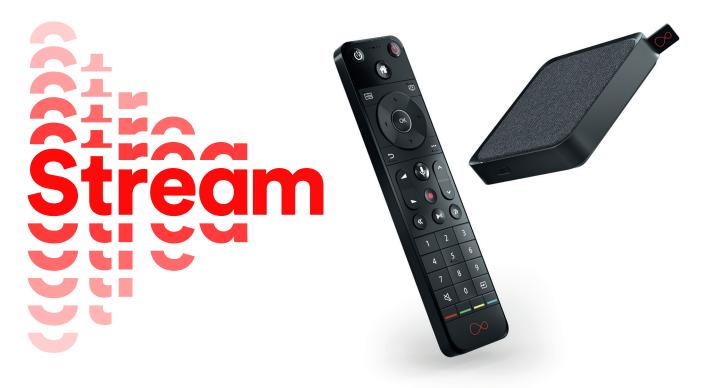

Meet Stream from Virgin Media, a new flexible and seamless entertainment service that brings together all your favourite entertainment subscriptions, live channels and on-demand content under one roof - with an easy to use interface and the flexibility to change your subscriptions anytime.

We think entertainment should be simple. So we've packed faves like Sky Sports, Netflix, Disney+ and BritBox, plus iPlayer, All 4 and much more into one clever little box – and put you in charge.